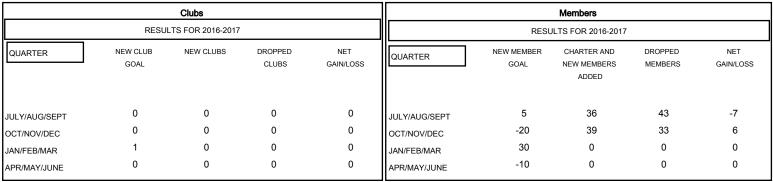

## MONTHLY MEMBERSHIP PROGRESS REPORT

## District 201Q2

Results as of: 11/30/2016

GMT: WAYNE OAKES LOCATION AUSTRALIA GMT CA 7



## GOALS AND ACTUAL NEW CLUBS CUMULATIVE



## GOALS AND ACTUAL MEMBERS CUMULATIVE



| - ■ - CURRENT YEAR GOALS FOR NEW |  |
|----------------------------------|--|
| MEMBERS                          |  |

CURRENT YEAR ACTUAL MEMBERS

- ▲ - LAST YEAR ACTUAL MEMBERS

| DROPPED CLUBS: 0 | 26 CLUBS (<br>NEW MEME |           |
|------------------|------------------------|-----------|
| DROPPED MEMBERS  |                        |           |
| DECEASED         | 5                      | CLICK HER |
| CLUB CANCELLED   | 0                      | ASSESSME  |
| OTHER            | 71                     |           |
| TOTAL            | 76                     |           |

| 26 CLUBS OF 68 ADDED 1 OR MORE<br>NEW MEMBERS | GENDER DISTRIB  MALE  FEMALE          | <u>UTION</u> 774 (62.02%) 474 (37