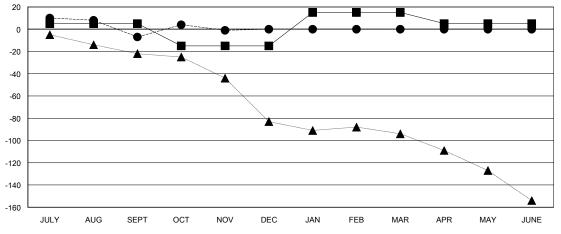

## GOALS AND ACTUAL MEMBERS CUMULATIVE

| - ■ - CURRENT YEAR GOALS FOR NEW |  |
|----------------------------------|--|
| MEMBERS                          |  |

CURRENT YEAR ACTUAL MEMBERS

- ▲ - LAST YEAR ACTUAL MEMBERS